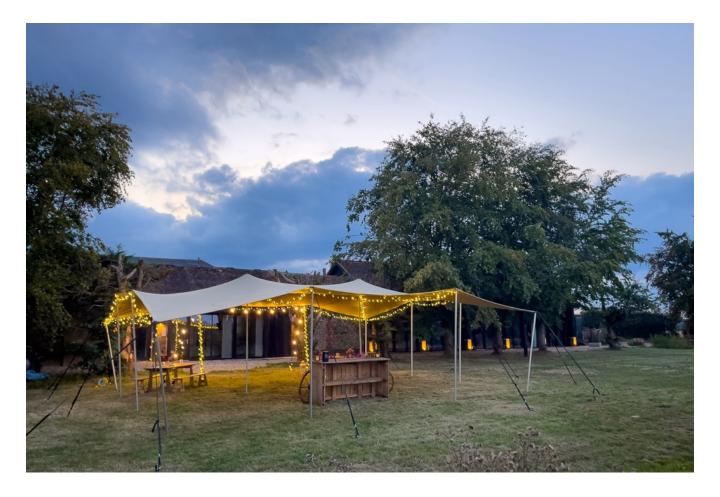

# The Secret Garden

An outdoor venue with the flexibility to make your event special

# Ovekview

Exclusive hire and fully managed

Event time 12pm – 11pm l Guests off site by 11.30pm Day after: Cars offsite by 11am

An exciting new space for Beaumont Hall in 2023. The Secret Garden at Beaumont Mews offers an intimate, private, secluded area tucked away within the grounds at Beaumont Hall. Perfect for a cosy afternoon or evening with your choice of friends and family.

# Venue hire and stretch tent package for 30 guests seated or 60 guests standing

### Venue hire I £4320

Up to 30 people seated or 60 people standing, venue hire, stretch tent, toilets, power, event staff, fully stocked bar, lighting, casual seating, music speaker, live music available on request at an extra charge, parking